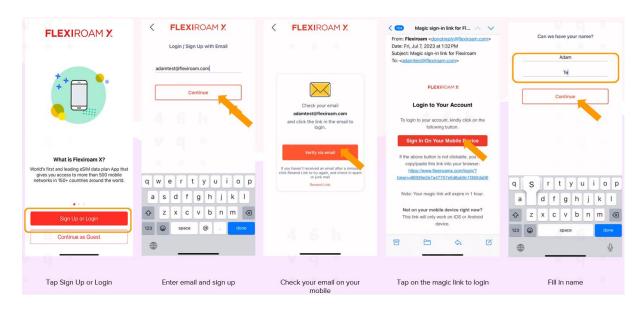

### How to redeem your Global Data Roaming benefit

1. Download the FlexiroamX app and set up an account:

2. Click on 'Check Eligibility' and enter your 16-digit 90°N Mastercard card number and registered email address.

# 3. If your phone is:

- a) **eSIM compatible:** Your starter pack will be delivered in **eSIM format**. Please follow the instructions in section 3a to complete your setup.
- b) **not eSIM compatible**: Your starter pack will delivered in **physical SIM card format**. Please follow the instructions in section 3b to complete your setup.