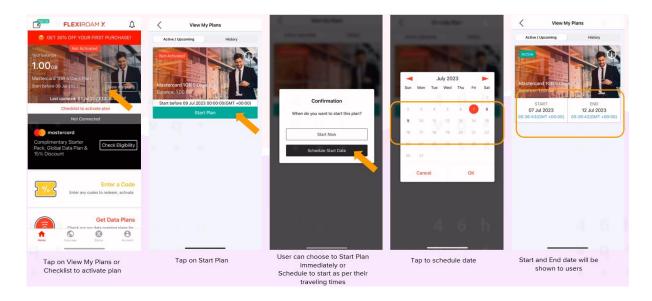

### 4. Enable Data Roaming

5. Activate data plan - you can choose to start now or schedule a start date.