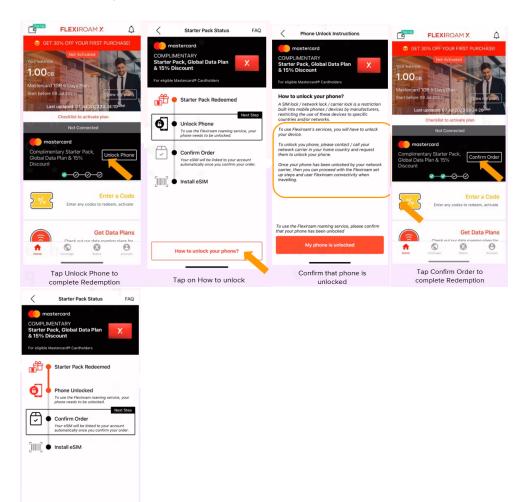

## 3a. eSIM format

1. Redeem your eSIM

| X eSIM                                                                                                                                                                                                                                                                                                                                                                                                                                 | Get Starter Pack(s)                      | Redemption Summary                                                  | C missission -                                                                                                                                                                     |
|----------------------------------------------------------------------------------------------------------------------------------------------------------------------------------------------------------------------------------------------------------------------------------------------------------------------------------------------------------------------------------------------------------------------------------------|------------------------------------------|---------------------------------------------------------------------|------------------------------------------------------------------------------------------------------------------------------------------------------------------------------------|
| Instant activation                                                                                                                                                                                                                                                                                                                                                                                                                     | US\$0.00<br>X eSIM<br>Instant activation | X eSIM ()<br>Instant activation                                     | JS\$0.00<br>Qty-1                                                                                                                                                                  |
| Flexiroam eSIM                                                                                                                                                                                                                                                                                                                                                                                                                         |                                          |                                                                     |                                                                                                                                                                                    |
| Floxingam eSIM works the same as the traditional SIM<br>cards, but eliminates the need to cargr around physical<br>SIM cards. It is convenient and contactless, allowing you<br>to instantly install and start using mobile data plans.<br>Floxingam eSIM is only available for these eSIM<br>supported devices:                                                                                                                       |                                          |                                                                     |                                                                                                                                                                                    |
| 805<br>Phone XR<br>Phone XR, XS Max, XS Max Global<br>Phone II, 11 Pro, 11 Pro Max<br>Phone 52 2020<br>Phone 12, 13 Mini, 12 Pro, 12 Pro Max<br>Phone 13, 13 Mini, 13 Pro, 13 Pro Max<br>Phone 13, 14 Mini, 14 Pro, 14 Pro Max<br>Phone 14, 14 Mini, 14 Pro, 14 Pro Max<br>Pad Pro 11-inch (1st, 2nd Cont)<br>Pad Pro 11-inch (1st, 2nd Cont)<br>Pad Pro 11-inch (1st, 2nd Cont)<br>Pad Jro, 13 rd, 40 Gent)<br>Pad rim (3rd, 60 Gent) |                                          |                                                                     | Redemption successful, 1 x 1 x 10B<br>Global Data Plan Valid for 5 Days has<br>been added to your account. Next,<br>unlock your phone to receive your<br>Starter Pack.<br>Continue |
| Android<br>Pixel 2, Pixel 2 XL, Pixel 3, Pixel 3 XL, Pixel 3a, Pixel 3a                                                                                                                                                                                                                                                                                                                                                                |                                          | Subtotal U                                                          | JS\$0.00                                                                                                                                                                           |
| XL, Pixel 4, Pixel 4a, Pixel 4 XL, Pixel 5, Pixel 5a, Pixel 6,<br>Pixel 6a,Pixel 6 Pro, Pixel 7, Pixel 7 Pro<br>Samsung Galaxy S20, S20+, S20 Ultra, S21, S21+ 5G,                                                                                                                                                                                                                                                                     |                                          |                                                                     | JS\$0.00                                                                                                                                                                           |
| S21 Liftin & G, 522, 522 + 522 Liftin<br>Samung Galaxy bid / LS (SM-FB00F model), Galaxy<br>Proceed<br>Huamei P40. P40 Pro. P50 Pro. Mate 40 Pro                                                                                                                                                                                                                                                                                       |                                          | By clicking 'Confirm Redemption', you agree to our T<br>Conditions. |                                                                                                                                                                                    |
| List of supported eSIM                                                                                                                                                                                                                                                                                                                                                                                                                 | Q *                                      | V                                                                   |                                                                                                                                                                                    |
| phones for reference                                                                                                                                                                                                                                                                                                                                                                                                                   | Select eSIM                              | Confirm activation                                                  | eSIM redemption successful                                                                                                                                                         |

2. Unlock phone check and confirm order

#### 3. Install eSIM

Confirm Order Complete by tapping Confirm Order

| $\bigcirc$                                                                                                | Manage My SIM(s) 2023052105884 Linked |  |  |  |  |
|-----------------------------------------------------------------------------------------------------------|---------------------------------------|--|--|--|--|
| $\mathbf{O}$                                                                                              |                                       |  |  |  |  |
| Welcome!                                                                                                  | Mastercard Redemption eSIM            |  |  |  |  |
| Your eSIM has been linked to your account<br>successfully. Proceed to install eSIM to your device<br>now. | Tap to install                        |  |  |  |  |
| Before you start, kindly ensure that your phone is<br>connected to a stable WiFi                          |                                       |  |  |  |  |
| {Estimated installation time: 3-5 minutes}                                                                |                                       |  |  |  |  |
|                                                                                                           |                                       |  |  |  |  |
|                                                                                                           |                                       |  |  |  |  |
|                                                                                                           |                                       |  |  |  |  |
|                                                                                                           |                                       |  |  |  |  |
|                                                                                                           |                                       |  |  |  |  |
|                                                                                                           |                                       |  |  |  |  |
| Install eSIM now                                                                                          |                                       |  |  |  |  |
|                                                                                                           |                                       |  |  |  |  |
| Do it later                                                                                               |                                       |  |  |  |  |
| ci +                                                                                                      |                                       |  |  |  |  |
| Confirm order will lead users                                                                             |                                       |  |  |  |  |
| to install eSIM with estimated                                                                            | Too to lootall                        |  |  |  |  |
| installation time                                                                                         | Tap to install                        |  |  |  |  |