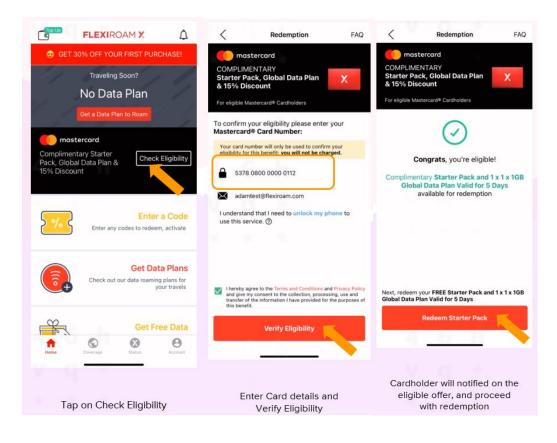

### How to redeem your Global Data Roaming benefit

1. Download the FlexiroamX app and set up an account:

2. Click on 'Check Eligibility' and enter your 16-digit 90°N Mastercard card number and registered email address.

# 3. If your phone is:

- a) **eSIM compatible:** Your starter pack will be delivered in **eSIM format**. Please follow the instructions in section 3a to complete your setup.
- b) **not eSIM compatible**: Your starter pack will delivered in **physical SIM card format**. Please follow the instructions in section 3b to complete your setup.