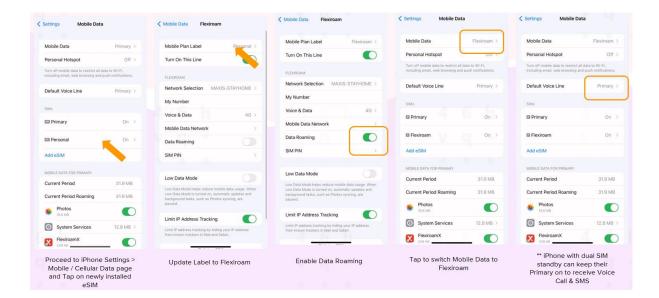

### 4. Enable Data Roaming

5. Activate data plan - you can choose to start now or schedule a start date.

3. Enable Data roaming to access to start using

For more Information and Terms and Condition, please visit <u>https://mastercard.flexiroam.com/mastercard/tutorials</u>