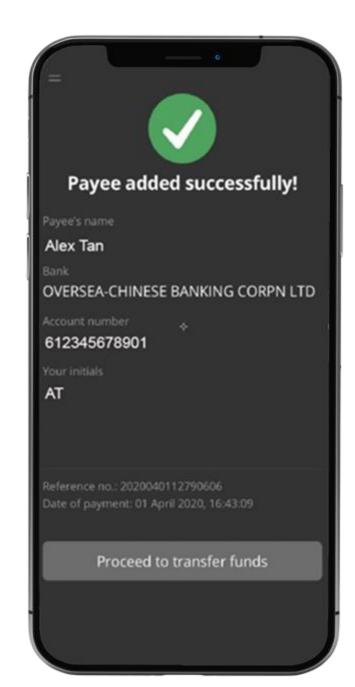

# STEP 3: FILL IN DETAILS > TAP ON "ADD PAYEE" > TAP ON "PROCEED TO TRANSFER FUNDS"

| Keack     Add Account       You do not have any payee to transference       please add one now.   CHECK DETAILS BEFORE ADDING PAYEE Payee's name Bank Select Bank Account number Your initials |        |
|------------------------------------------------------------------------------------------------------------------------------------------------------------------------------------------------|--------|
| CHECK DETAILS BEFORE ADDING PAYEE Payee's name Bank Select Bank Account number                                                                                                                 | er to, |
| Bank<br>Select Bank<br>Account number                                                                                                                                                          |        |
| Select Bank<br>Account number                                                                                                                                                                  |        |
| Select Bank<br>Account number                                                                                                                                                                  |        |
| Account number                                                                                                                                                                                 |        |
|                                                                                                                                                                                                | ~      |
| Your initials                                                                                                                                                                                  |        |
| Your initials                                                                                                                                                                                  |        |
|                                                                                                                                                                                                |        |
|                                                                                                                                                                                                |        |
|                                                                                                                                                                                                |        |
|                                                                                                                                                                                                |        |
|                                                                                                                                                                                                |        |
|                                                                                                                                                                                                |        |