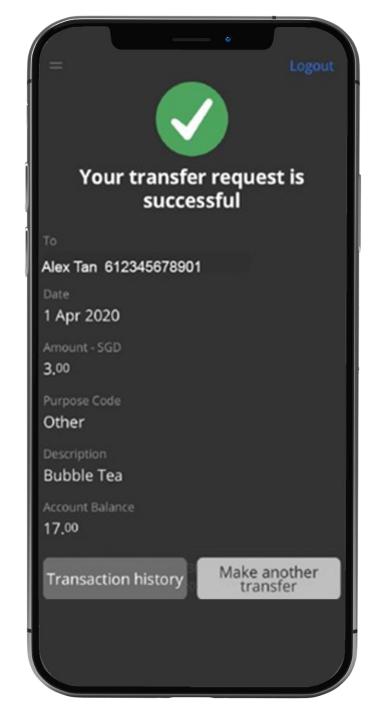

------------------|
| N SINGAPORE                    | Add paye                       |
| From                           | То                             |
| Mark Lee<br>678-901234-567 SGD | Alex Tan<br>612-345678-901 SGD |
| When to transfer?              |                                |
| Transfer Now                   | ~                              |
| Purpose Code                   |                                |
| Other                          | ~                              |
| Payment descripti              | on (optional)                  |
| Bubble Tea                     |                                |
|                                | Amount                         |
| Submit ③                       | 3.00                           |



#### STEP 5: AND YOURE DONE