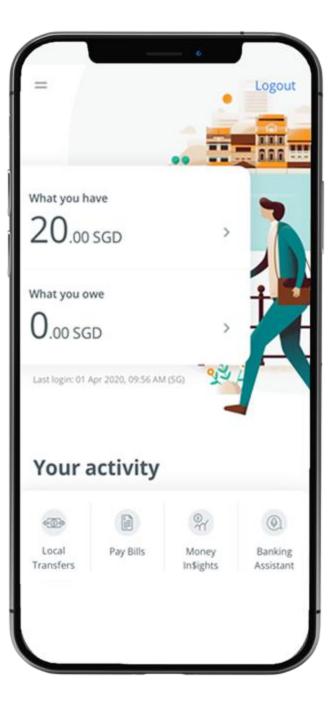

## STEP 1: LOGIN > TAP ON "LOCAL TRANSFERS"







## STEP 2: TAP ON "ACCOUNT NUMBER" > TAP ON "LOCAL PAYEE"

| Account number ><br>Mobile number<br>Via PayNow ><br>NRIC/FIN number<br>Via PayNow ><br>Unique entity no. (UEN) >                                                                                                                                            | = Transfe                                  | er Funds |   |
|--------------------------------------------------------------------------------------------------------------------------------------------------------------------------------------------------------------------------------------------------------------|--------------------------------------------|----------|---|
| Mobile number       >         Mobile number       >         Via PayNow       >         NRIC/FIN number