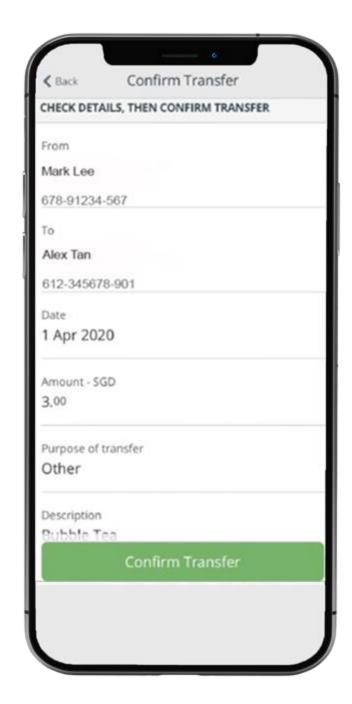

## STEP 4: ENTER PAYMENT DETAILS > SLIDE TO SUBMIT > TAP ON "CONFIRM TRANSFER"

| = Trar                         | nsfer Funds                    |
|--------------------------------|--------------------------------|
| N SINGAPORE                    | Add paye                       |
| From                           | То                             |
| Mark Lee<br>678-901234-567 SGD | Alex Tan<br>612-345678-901 SGD |
| When to transfer?              |                                |
| Transfer Now                   | ~                              |
| Purpose Code                   |                                |
| Other                          | ~                              |
| Payment descripti              | on (optional)                  |
| Bubble Tea                     |                                |
|                                | Amount                         |
| Submit ③                       | 3.00                           |