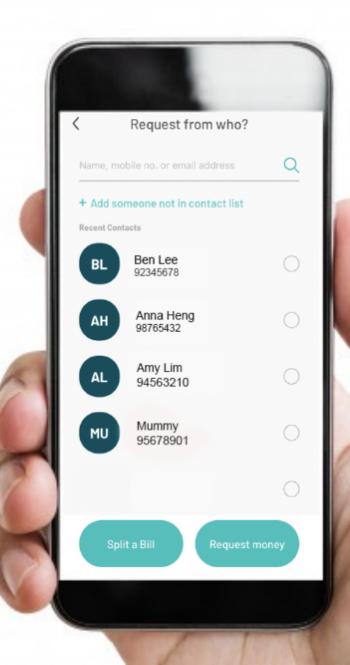

# STEP 3: SEARCH FOR THE CONTACT YOU WISH TO SPLIT THE BILL WITH/REQUEST MONEY FROM

## STEP 4: CLICK "SPLIT A BILL" OR "REQUEST MONEY"

| <          | Request f               | rom who?     |           |
|------------|-------------------------|--------------|-----------|
| Mark       |                         |              | Q         |
|            |                         | (            | Clear All |
| ML         |                         |              |           |
| Mark Lee   |                         |              |           |
| + Add so   | omeone not in (         | contact list |           |
| Recent Cor | ntacts                  |              |           |
| ML         | Mark Lee<br>+6591234567 |              | 0         |
|            |                         |              |           |
|            |                         |              |           |
|            |                         |              |           |
|            |                         |              |           |
|            |                         |              |           |
| Sp         | lit a Bill              | Request m    | oney      |