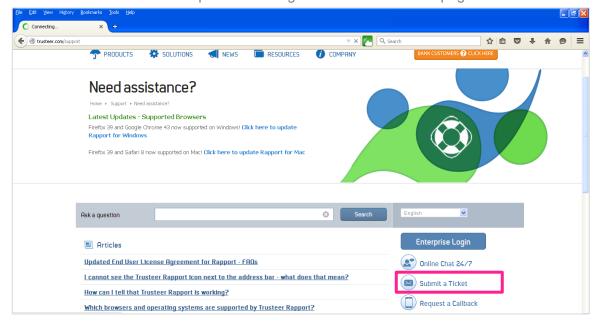

#### How to 'Submit a Ticket'

1. Click on 'Submit a ticket' option on the right hand column of the page

<sup>©</sup> Copyright 2015 - OCBC Bank | All rights Reserved. Co. Reg. No.: 193200032W

<sup>©</sup> International Business Machines 2015