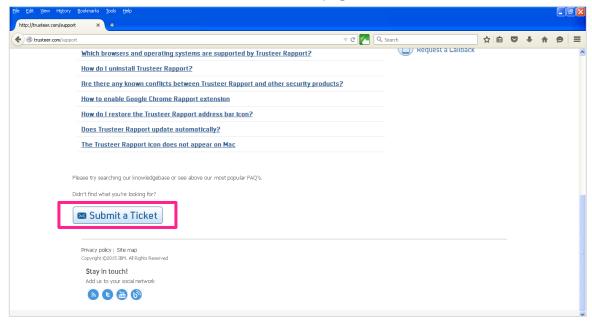

2. Click on 'Submit a Ticket' at the bottom of the page

Customer will receive auto email (only for 'Submit a Ticket' option) confirming the case is open including case number. Case number to be included in all correspondence with IBM support.