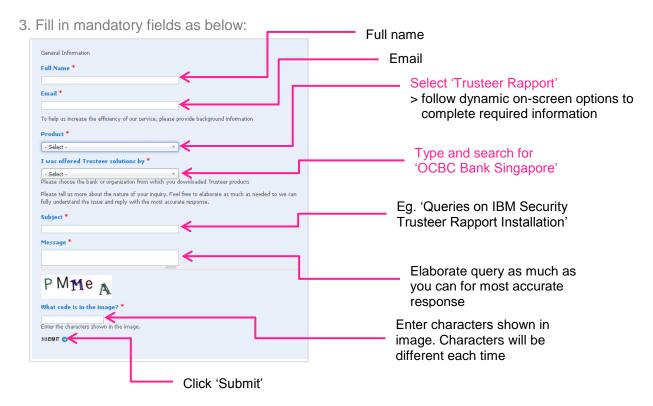

or the accessibility of its products. To contact IBM with accessibility questions about their product please visit Trusteer Rapport support (http://trusteer.com/support)

#### Who can I refer to if I encounter an installation problem?

Please access IBM Security Trusteer Rapport support portal at: <a href="http://trusteer.com/support">http://trusteer.com/support</a> to contact IBM for installation problem in any of these ways:

- Online Chat 24/7
- Submit a Ticket
- Request a Callback

#### How to 'Submit a Ticket'

1. Click on 'Submit a ticket' option on the right hand column of the page



<sup>©</sup> Copyright 2015 - OCBC Bank | All rights Reserved. Co. Reg. No.: 193200032W

<sup>©</sup> International Business Machines 2015



2. Click on 'Submit a Ticket' at the bottom of the page





Customer will receive auto email (only for 'Submit a Ticket' option) confirming the case is open including case number. Case number to be included in all correspondence with IBM support.

<sup>©</sup> Copyright 2015 - OCBC Bank | All rights Reserved. Co. Reg. No.: 193200032W © International Business Machines 2015

IBM<sup>®</sup> and Trusteer Rapport<sup>™</sup> are registered trademarks of the International Business Machines Corporation, registered in many jurisdictions worldwide.



#### How to 'Request a Callback"

1. Click on 'Request a Callback' option on the right hand column of the page



2. Click on 'Request a Callback' at the bottom of the page



<sup>©</sup> Copyright 2015 - OCBC Bank | All rights Reserved. Co. Reg. No.: 193200032W

<sup>©</sup> International Business Machine