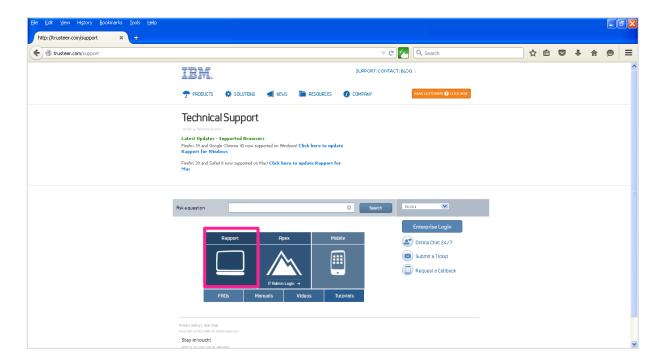

### Where can I refer to for other types of queries?

Please access IBM Security Trusteer Rapport support portal at: <a href="http://trusteer.com/support">http://trusteer.com/support</a> → click on desktop computer icon under 'Rapport' category.

Information pertaining to 'Trusteer Rapport' will be relevant to you.

<sup>©</sup> International Business Machines 2015

IBM® and Trusteer Rapport™ are registered trademarks of the International Business Machines Corporation, registered in many jurisdictions worldwide.