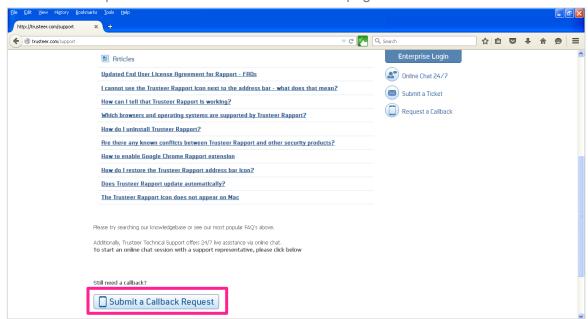

#### How to 'Request a Callback"

1. Click on 'Request a Callback' option on the right hand column of the page

2. Click on 'Request a Callback' at the bottom of the page

<sup>©</sup> Copyright 2015 - OCBC Bank | All rights Reserved. Co. Reg. No.: 193200032W