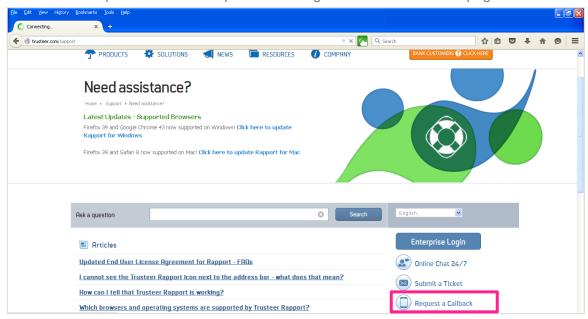

#### How to 'Request a Callback"

1. Click on 'Request a Callback' option on the right hand column of the page

2. Click on 'Request a Callback' at the bottom of the page

<sup>©</sup> Copyright 2015 - OCBC Bank | All rights Reserved. Co. Reg. No.: 193200032W