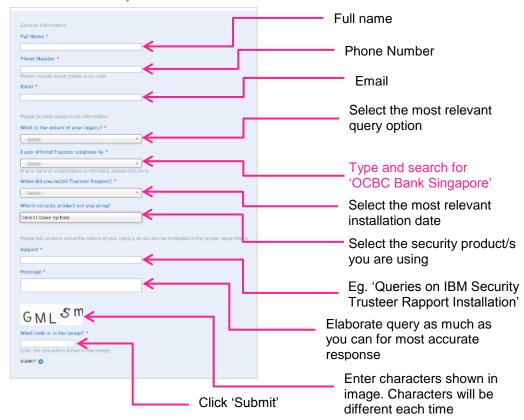

opyright 2015 - OCBC Bank | All rights Reserved. Co. Reg. No.: 193200032W © International Business Machines 2015

IBM<sup>®</sup> and Trusteer Rapport<sup>™</sup> are registered trademarks of the International Business Machines Corporation, registered in many jurisdictions worldwide.



#### How to 'Request a Callback"

1. Click on 'Request a Callback' option on the right hand column of the page



2. Click on 'Request a Callback' at the bottom of the page



<sup>©</sup> Copyright 2015 - OCBC Bank | All rights Reserved. Co. Reg. No.: 193200032W

<sup>©</sup> International Business Machines 2015

IBM® and Trusteer Rapport™ are registered trademarks of the International Business Machines Corporation, registered in many jurisdictions worldwide.



#### 3. Fill in mandatory fields as below:



### What are the supported platforms?

https://www.trusteer.com/support/supported-platforms

#### What are the system requirements?

https://www.trusteer.com/support/system-requirements

<sup>©</sup> International Business Machines 2015

IBM® and Trusteer Rapport™ are registered trademarks of the International Business Machines Corporation, registered in many jurisdictions worldwide.



### Where can I refer to for other types of queries?

Please access IBM Security Trusteer Rapport support portal at: <a href="http://trusteer.com/support">http://trusteer.com/support</a> → click on desktop computer icon under 'Rapport' category.

Information pertaining to 'Trusteer Rapport' will be relevant to you.



<sup>©</sup> International Business Machines 2015

IBM® and Trusteer Rapport™ are regist