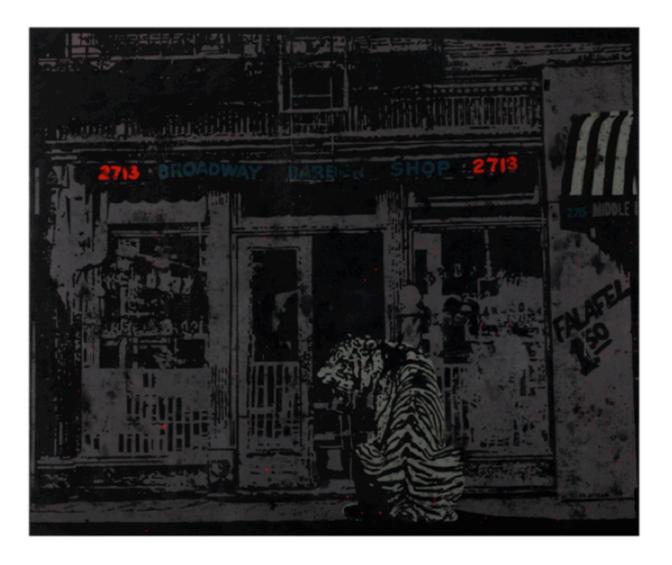

# HAFIDZ SHABRI

After Shiroskuro mixed media on canvas 153 x 183cm 2013

# HAFIDZ SHABRI

Where is Everybody mixed media on canvas 152 x 213cm

# HAFIDZ SHABRI

*Comfort Zone* mixed media on canvas 122 x 122cm

# H A F I D Z S H A B R I

Up mixed media on canvas 183 x 152.4cm