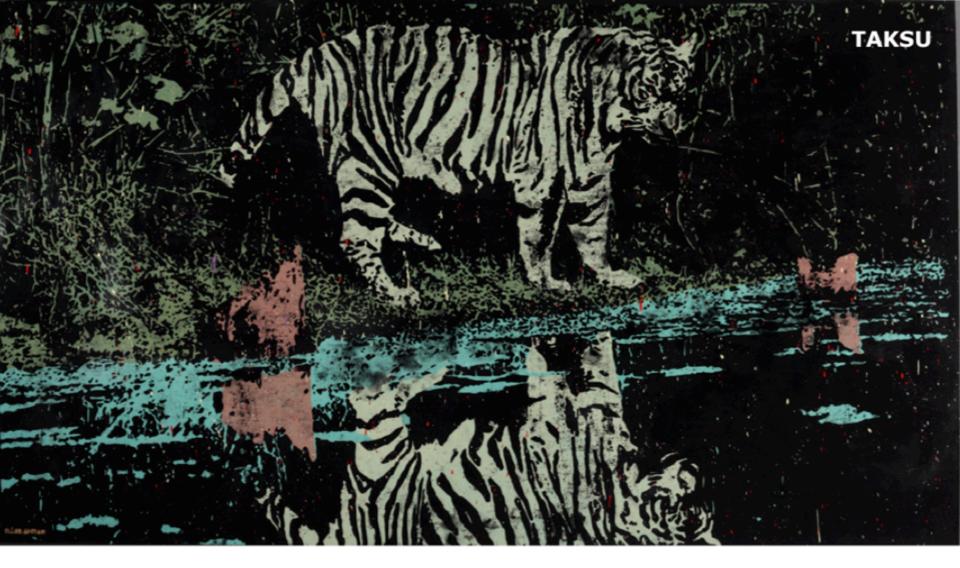

# N A J I B A H M A D B A M A D H A J

Survival Series 1 mixed media on jute 61 x 183cm 2013

#### NAJIB AHMAD BAMADHAJ

Survival Series 1 mixed media on jute 122 x 183cm 2013

#### NAJIB AHMAD BAMADHAJ

Survival Series 3 mixed media on jute 152 x 183cm 2013

#### NAJIB AHMAD BAMADHAJ

Survival Series 4 mixed media on jute 152 x 183cm 2013

N A J I B A H M A D B A M A D H A J *The Silent Journey* mixed media on jute 153 x 275cm 2013

Pagi Senja mixed media on canvas 110 x 143cm 2013