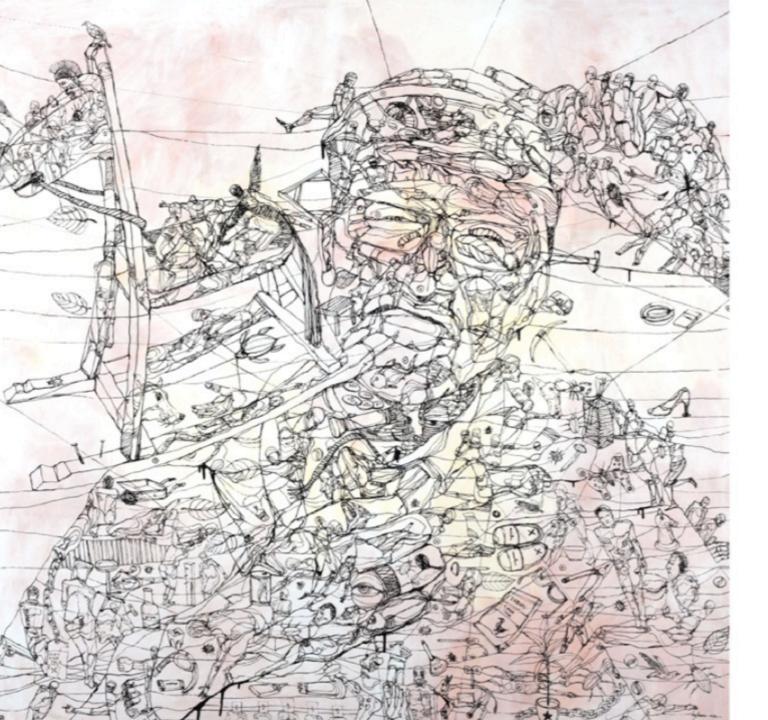

#### NAJIB AHMAD BAMADHAJ

Survival Series 1 mixed media on jute 122 x 183cm 2013

#### NAJIB AHMAD BAMADHAJ

Survival Series 3 mixed media on jute 152 x 183cm 2013