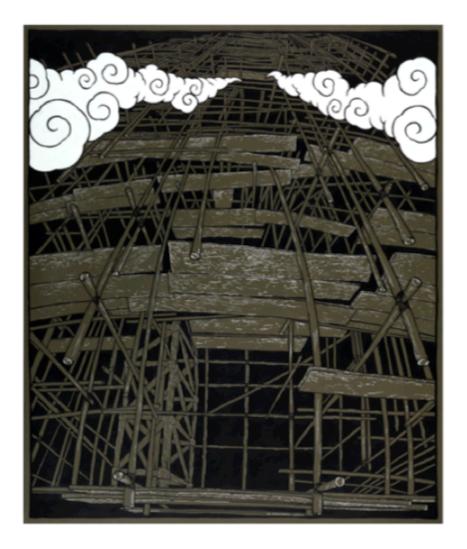

A D H A J

Survival Series 1 mixed media on jute 61 x 183cm 2013





#### NAJIB AHMAD BAMADHAJ

Survival Series 1 mixed media on jute 122 x 183cm 2013



#### NAJIB AHMAD BAMADHAJ

Survival Series 3 mixed media on jute 152 x 183cm 2013



#### NAJIB AHMAD BAMADHAJ

Survival Series 4 mixed media on jute 152 x 183cm 2013



N A J I B A H M A D B A M A D H A J *The Silent Journey* mixed media on jute 153 x 275cm 2013



Pagi Senja mixed media on canvas 110 x 143cm 2013

Cermin mixed media on canvas 106 x 137cm 2012



Golden Dreams mixed media on canvas 122 x 122cm 2013



*Too Far Away* mixed media on canvas 110 x 143cm 2013



*Kuda Kayu* mixed media on canvas 138 x 138cm 2012



*Kuda Kuda* mixed media on canvas 106 x 137cm 2012



*My Wonderland* mixed media on canvas 143 x 154cm 2013



# HAFIDZ SHABRI

After Shiroskuro mixed media on canvas 153 x 183cm 2013



# HAFIDZ SHABRI

Where is Everybody mixed media on canvas 152 x 213cm

# HAFIDZ SHABRI

*Comfort Zone* mixed media on canvas 122 x 122cm





# H A F I D Z S H A B R I

Up mixed media on canvas 183 x 152.4cm