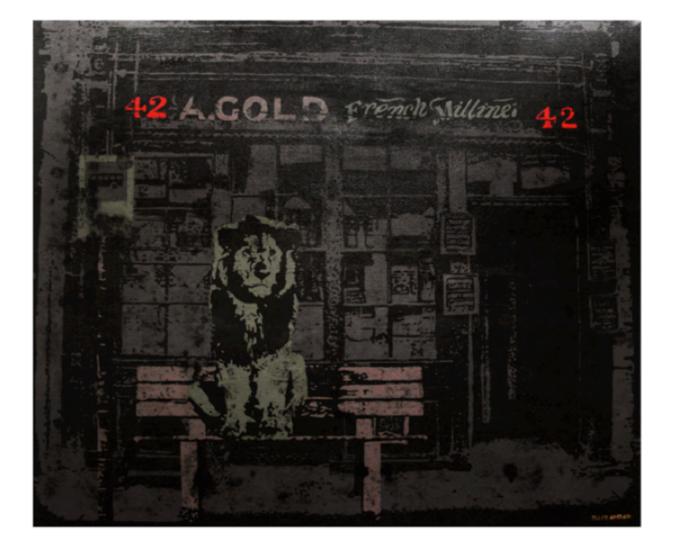

# HAFIDZ SHABRI

After Shiroskuro mixed media on canvas 153 x 183cm 2013

# HAFIDZ SHABRI

Where is Everybody mixed media on canvas 152 x 213cm

# HAFIDZ SHABRI

*Comfort Zone* mixed media on canvas 122 x 122cm

# H A F I D Z S H A B R I

Up mixed media on canvas 183 x 152.4cm