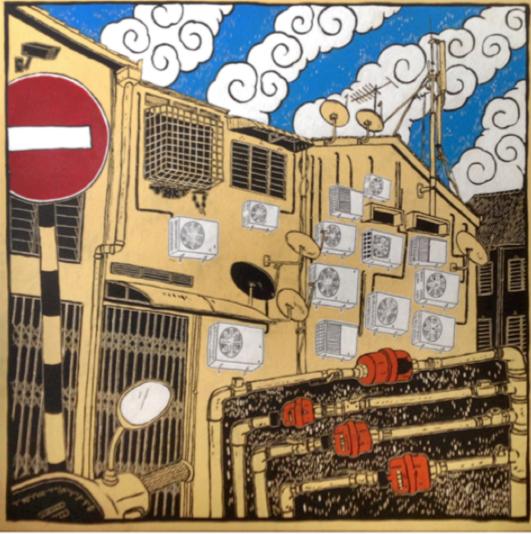

jute 152 x 183cm 2013



#### NAJIB AHMAD BAMADHAJ

Survival Series 4 mixed media on jute 152 x 183cm 2013



N A J I B A H M A D B A M A D H A J *The Silent Journey* mixed media on jute 153 x 275cm 2013



Pagi Senja mixed media on canvas 110 x 143cm 2013

Cermin mixed media on canvas 106 x 137cm 2012



Golden Dreams mixed media on canvas 122 x 122cm 2013



*Too Far Away* mixed media on canvas 110 x 143cm 2013



*Kuda Kayu* mixed media on canvas 138 x 138cm 2012



*Kuda Kuda* mixed media on canvas 106 x 137cm 2012



*My Wonderland* mixed media on canvas 143 x 154cm 2013



# HAFIDZ SHABRI

After Shiroskuro mixed media on canvas 153 x 183cm 2013



# HAFIDZ SHABRI

Where is Everybody mixed media on canvas 152 x 213cm

# HAFIDZ SHABRI

*Comfort Zone* mixed media on canvas 122 x 122cm





# H A F I D Z S H A B R I

Up mixed media on canvas 183 x 152.4cm