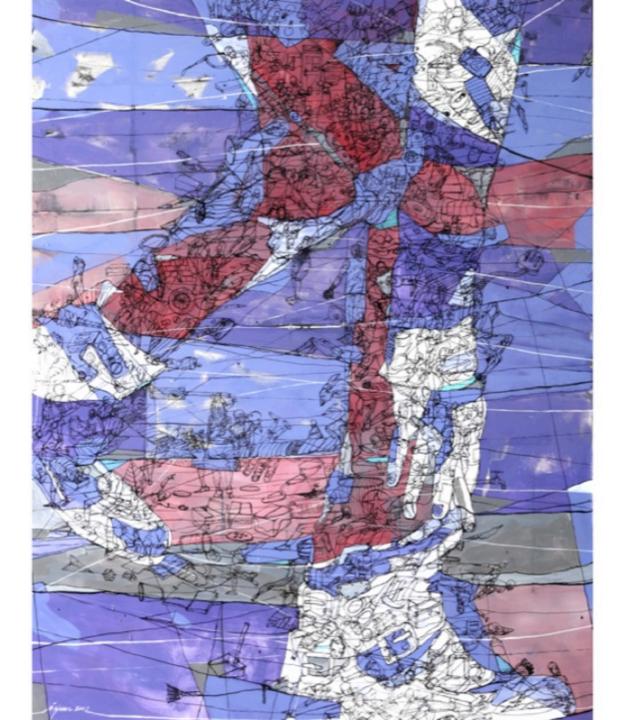

# HAFIDZ SHABRI

After Shiroskuro mixed media on canvas 153 x 183cm 2013

# HAFIDZ SHABRI

Where is Everybody mixed media on canvas 152 x 213cm

# HAFIDZ SHABRI

*Comfort Zone* mixed media on canvas 122 x 122cm

# H A F I D Z S H A B R I

Up mixed media on canvas 183 x 152.4cm