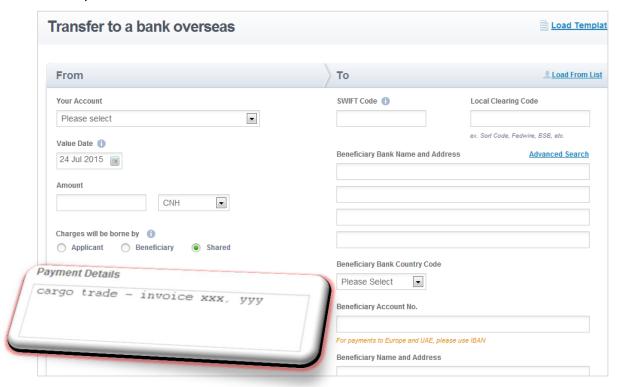

# 2. Purpose Code

You can key valid 'purpose code' followed by relevant payment information at the Payment Details field. Refer to illustration and description of the purpose codes below.

### List of Purpose Code:

- Cargo trade
- Service trade
- Capital transfer

| Purpose Code     | Usage Description                                                                                                                                                                                                                                                                                                                        |
|------------------|------------------------------------------------------------------------------------------------------------------------------------------------------------------------------------------------------------------------------------------------------------------------------------------------------------------------------------------|
| Cargo trade      | Settlement for trade in goods, including general merchandise, goods for processing/repairing, goods procured in ports by carriers, payment of import equipment and advanced payment, etc.                                                                                                                                                |
| Service trade    | Settlement for trade in services, including services or fees relating to transportation; travel; communications; construction services; installation projects; insurance; financial services; computer and information services; royalties and license fees; government services not mentioned above and other commercial services, etc. |
| Capital transfer | Capital account transactions, capital transfers and acquisition/disposal of non-productive or non-financial assets, capital injection, capital reduction, capital payment, direct investments, securities investments, shareholder's loan/repayment, other investments and capital payments etc.                                         |