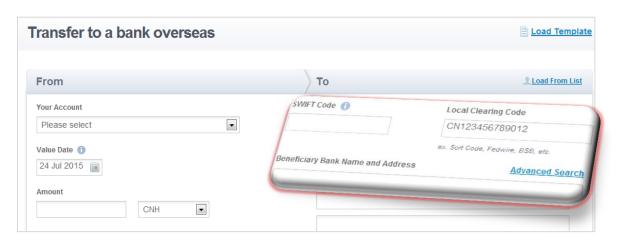

## 1. CNAPS Routing Code

For payment to beneficiary accounts in China, you can key the CNAPS routing code in field 'Local Clearing Code'. Please key 'CN' followed by the 12 digits CNAPS routing code. Refer to illustration below.