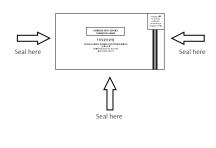

#### How to use the Business Reply Envelope (BRE)

**Step 1**Fold along the dotted lines. Fold the top and bottom sections inwards with the mailing address in front.

**Step 2** Enclose your documents within the sleeve created in Step 1.

**Step 3**Seal the edges with clear tape to secure your documents inside.

Postage will be paid by addressee. For posting in Singapore only.

fold here

BUSINESS REPLY SERVICE PERMIT NO. 08066