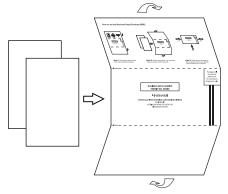

#### How to use the Business Reply Envelope (BRE)

**Step 1**Fold along the dotted lines. Fold the top and bottom sections inwards with the mailing address in front.

**Step 2** Enclose your documents within the sleeve created in Step 1.

**Step 3**Seal the edges with clear tape to secure your documents inside.

Postage will be paid by addressee. For posting in Singapore only.

fold here

BUSINESS REPLY SERVICE PERMIT NO. 08066