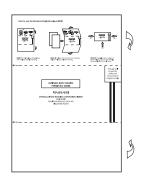

#### How to use the Business Reply Envelope (BRE)

**Step 1**Fold along the dotted lines. Fold the top and bottom sections inwards with the mailing address in front.

**Step 2** Enclose your documents within the sleeve created in Step 1.

**Step 3**Seal the edges with clear tape to secure your documents inside.

Postage will be paid by addressee. For posting in Singapore only.

fold here

BUSINESS REPLY SERVICE PERMIT NO. 08066